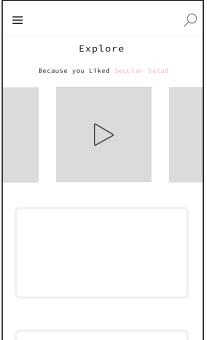

## Explore

Click explore from the slide out menu to find suggested content. All playlists are clickable and lead directly to the playlist page.