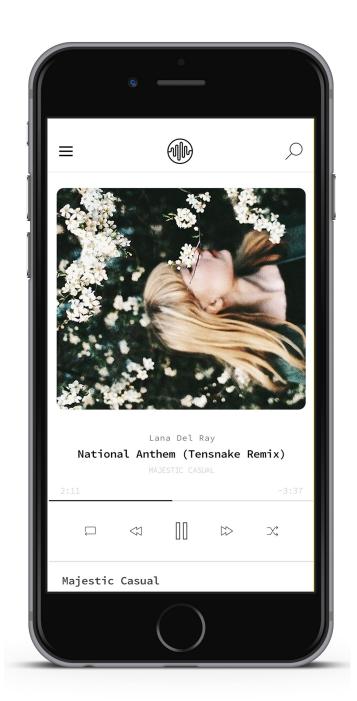

#### Collaborate

The home screen features your recent listening history as well as an activity feed for your friends activities.