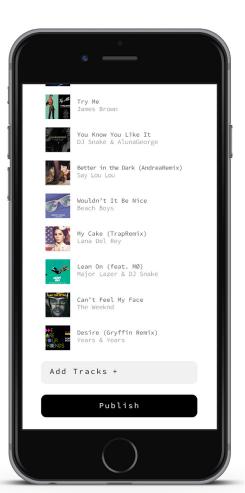

#### Collaborate

The home screen features your recent listening history as well as an activity feed for your friends activities.