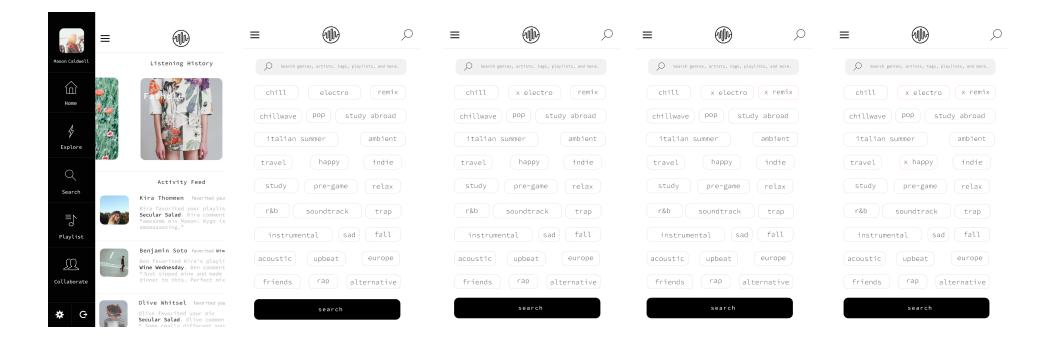

### Searching

Search from the slide out menu or the search icon in the top right corner of every page. Click tags to use in your search. Click as many as or little as you want and when you are satisfied click search. A results page follows.