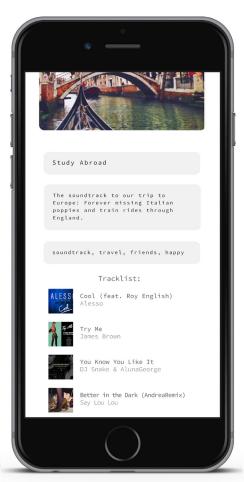

playlists for my peers to listen to and rate. So I always want an app more social than Soundcloud but more current than 8tracks.
- 4. I want to create playlists with friends that are more specific to our likes than just one genre.



# Madrigal 🐠

Madrigal is a music buddy app that is a combination of Spotify, Facebook, and Soundcloud. It's key features are collaborative playlists and playlists search-able by any conceivable tag, not just genres. You can also upload your own songs which means you can listen to unlicensed remixes and any type of audio you could ever want.



# Flow Diagrams





### Wireframes

















#### Home Screen & Menu







The home screen features your recent listening history as well as an activity feed for your friends activities.

#### Collaborate









The home screen features your recent listening history as well as an activity feed for your friends activities.

### Profile







Your profile features your collaborations and friends as well as buttons to a list of your favorite playlists and tracks.

### Searching



Search from the slide out menu or the search icon in the top right corner of every page. Click tags to use in your search. Click as many as or little as you want and when you are satisfied click search. A results page follows.

## Explore







Click explore from the slide out menu to find suggested content. All playlists are clickable and lead directly to the playlist page.