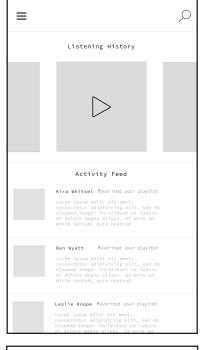

#### Home Screen & Menu

The home screen features your recent listening history as well as an activity feed for your friends activities.

#### Collaborate

The home screen features your recent listening history as well as an activity feed for your friends activities.