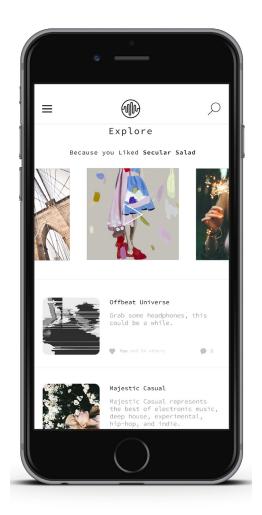

## Explore

Click explore from the slide out menu to find suggested content. All playlists are clickable and lead directly to the playlist page.