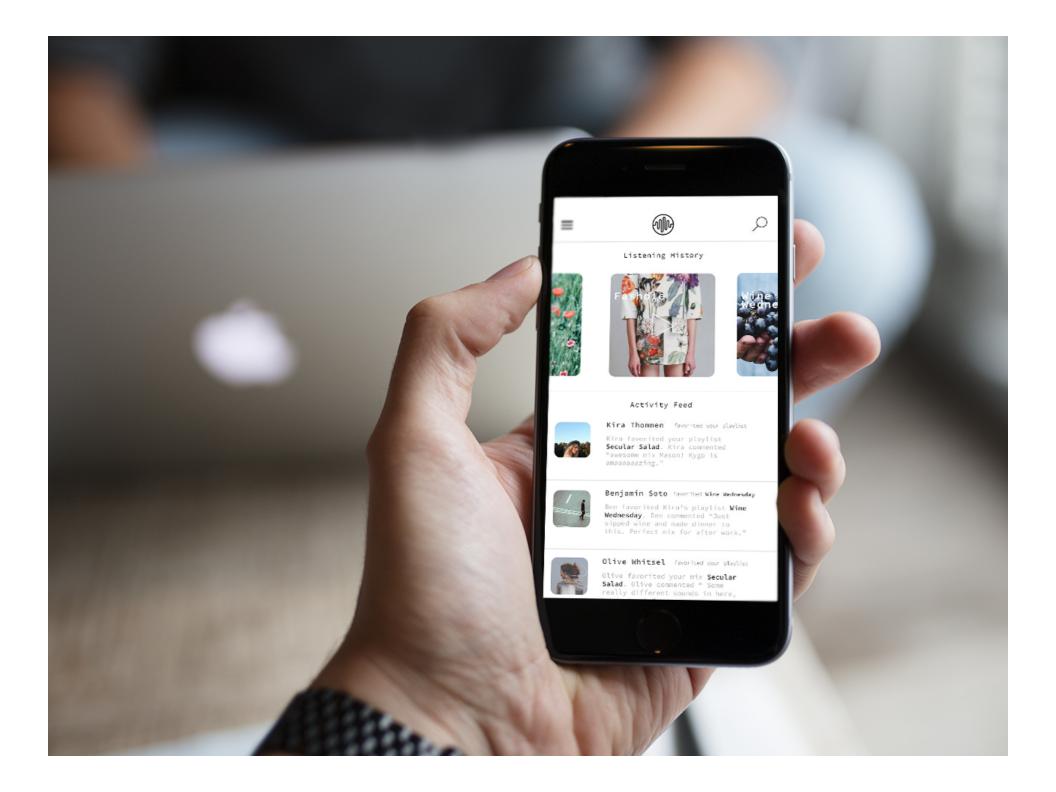

#### Home Screen & Menu

The home screen features your recent listening history as well as an activity feed for your friends activities.