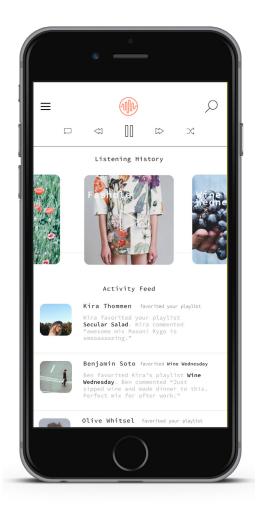

#### Home Screen & Menu

The home screen features your recent listening history as well as an activity feed for your friends activities.