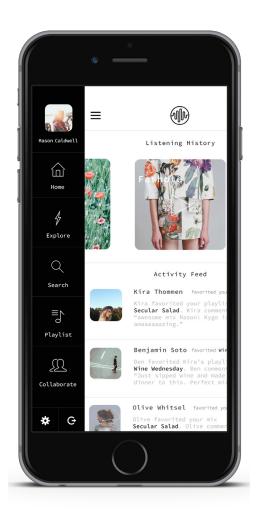

#### Home Screen & Menu

The home screen features your recent listening history as well as an activity feed for your friends activities.

#### Collaborate

The home screen features your recent listening history as well as an activity feed for your friends activities.