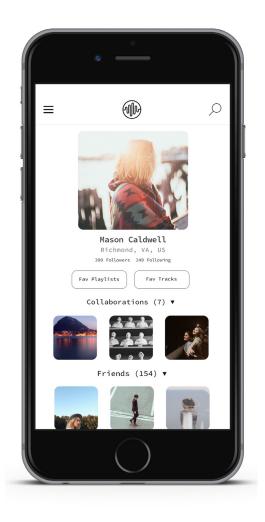

### Profile

Your profile features your collaborations and friends as well as buttons to a list of your favorite playlists and tracks.