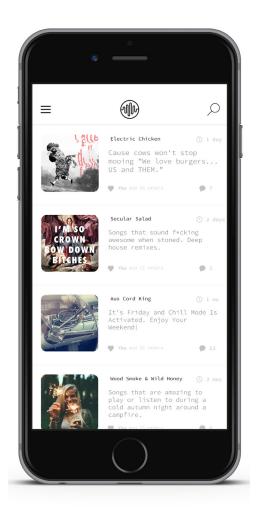

## Explore

Click explore from the slide out menu to find suggested content. All playlists are clickable and lead directly to the playlist page.