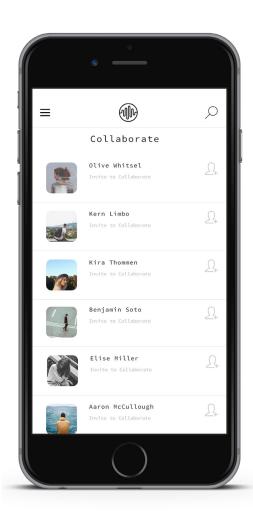

#### Collaborate

The home screen features your recent listening history as well as an activity feed for your friends activities.