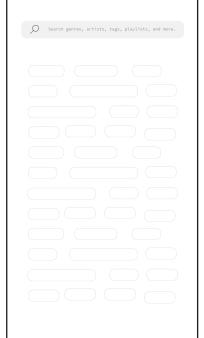

### Searching

Search from the slide out menu or the search icon in the top right corner of every page. Click tags to use in your search. Click as many as or little as you want and when you are satisfied click search. A results page follows.