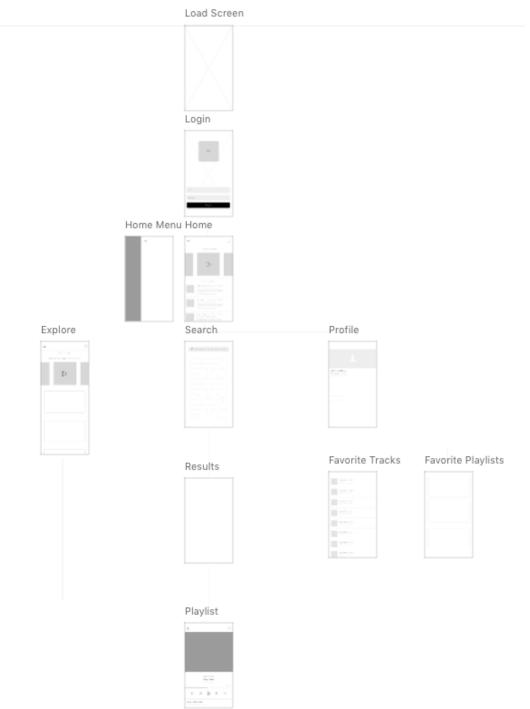

you would love based on your listening history.
- 2. I want playlists based off of more than just a music genre. I want to search based of off places and moods and genres.
- 3. I want to make my own playlists for my peers to listen to and rate. So I always want an app more social than Soundcloud but more current than 8tracks.
- 4. I want to create playlists with friends that are more specific to our likes than just one genre.



# Madrigal 🐠

Madrigal is a music buddy app that is a combination of Spotify, Facebook, and Soundcloud. It's key features are collaborative playlists and playlists search-able by any conceivable tag, not just genres. You can also upload your own songs which means you can listen to unlicensed remixes and any type of audio you could ever want.



# Flow Diagrams





### Wireframes

















#### Home Screen & Menu







The home screen features your recent listening history as well as an activity feed for your friends activities.

#### Collaborate









The home screen features your recent listening history as well as an activity feed for your friends activities.

### Profile







Your profile features your collaborations and friends as well as buttons to a list of your favorite playlists and tracks.

### Searching



Search from the slide out menu or the search icon in the top right corner of every page. Click tags to use in your search. Click as many as or little as you want and when you are satisfied click search. A results page follows.

## Explore







Click explore from the slide out menu to find suggested content. All playlists