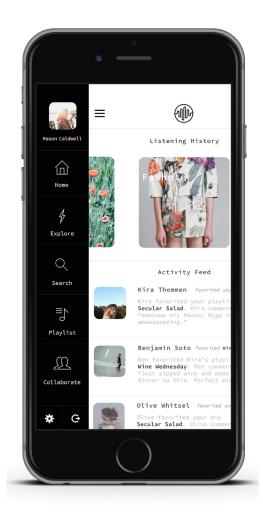

#### Home Screen & Menu

The home screen features your recent listening history as well as an activity feed for your friends activities.