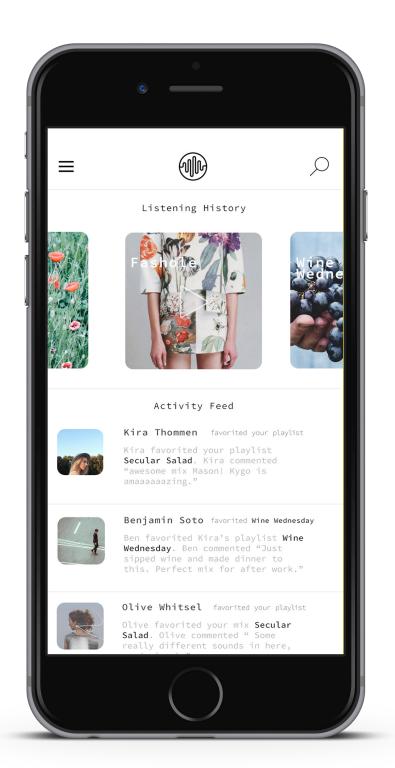

#### Home Screen & Menu

The home screen features your recent listening history as well as an activity feed for your friends activities.