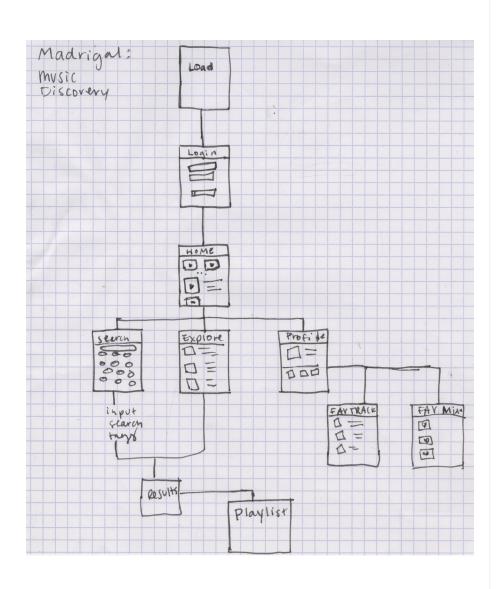

at you would love based on your listening history.
- 2. I want playlists based off of more than just a music genre. I want to search based of off places and moods and genres.
- 3. I want to make my own playlists for my peers to listen to and rate. So I always want an app more social than Soundcloud but more current than 8tracks.
- 4. I want to create playlists with friends that are more specific to our likes than just one genre.



# Madrigal 🐠

Madrigal is a music buddy app that is a combination of Spotify, Facebook, and Soundcloud. It's key features are collaborative playlists and playlists search-able by any conceivable tag, not just genres. You can also upload your own songs which means you can listen to unlicensed remixes and any type of audio you could ever want.



# Flow Diagrams





### Wireframes

















#### Home Screen & Menu







The home screen features your recent listening history as well as an activity feed for your friends activities.

#### Collaborate









The home screen features your recent listening history as well as an activity feed for your friends activities.

### Profile







Your profile features your collaborations and friends as well as buttons to a list of your favorite playlists and tracks.

### Searching



Search from the slide out menu or the search icon in the top right corner of every page. Click tags to use in your search. Click as many as or little as you want and when you are satisfied click search. A results page follows.

## Explore







Click explore from the slide out menu to find suggested content. All playlis